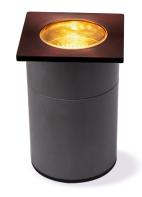

## MICRO WELL

IGR330403

The Award-Winning Micro Well light is a high performance LED luminaire. It is packed with features yet remains small in size. Featuring our SDLA "small-diameter, large-aperture" bezel.

- •Field serviceable LED module
- •Patented optic U.S. 10,655,799
- •IC Rated for Interior, Exterior and Wet Location Use
- ·Ideal for driveways, pathways and architecture