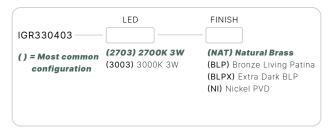

## MICRO WELL

IGR330403

The Award-Winning Micro Well light is a high performance LED luminaire. It is packed with features yet remains small in size. Featuring our SDLA "small-diameter, large-aperture" bezel.

#### CONFIGURATOR:

| FIXTURE DIMENSIONS | W3-1/8" x H3-5/8"                  |
|--------------------|------------------------------------|
| LIGHT SOURCE       | Included LED Module                |
| COLOR TEMPERATURES | 2700K, 3000K                       |
| WATTAGES           | 3W                                 |
| CRI (RA)           | 80 CRI                             |
| VOLTAGE            | 12V                                |
| DELIVERED LUMENS   | 210lm (3000K)                      |
| DIMMABLE           | Yes, Dim to <10% via Transformer   |
| DRIVER             | Yes, 12V Integral Constant Current |
| TRANSFORMER        | 12V AC/DC (Supplied by others)     |
| MOUNT              | Included PJB782303                 |
| ACCESSORIES        | Yes, Not Included                  |
| OPTICS             | Yes, Included 15°, 25°, 40° & 60°  |
| FINISH             | Included Natural Brass             |
| MATERIAL           | Brass                              |
| WIRE LENGTH        | 24"                                |
| LOCATION           | Interior & Exterior Wet            |
| CERTIFICATIONS     | UL, IP66, IP67, IC, Drive Over     |

#### AVAILABLE FINISHES:

Patina

Living Patina

NI

Nickel PVD

P. 760.931.2910

O. 2742 Loker Ave. W Carlsbad CA 92010