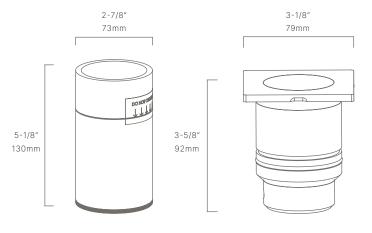

#### CONFIGURATOR:

| FIXTURE DIMENSIONS | W3-1/8" x H3-5/8"                  |
|--------------------|------------------------------------|
| LIGHT SOURCE       | Included LED Module                |
| COLOR TEMPERATURES | 2700K, 3000K                       |
| WATTAGES           | 3W                                 |
| CRI (RA)           | 80 CRI                             |
| VOLTAGE            | 12V                                |
| DELIVERED LUMENS   | 210lm (3000K)                      |
| DIMMABLE           | Yes, Dim to <10% via Transformer   |
| DRIVER             | Yes, 12V Integral Constant Current |
| TRANSFORMER        | 12V AC/DC (Supplied by others)     |
| MOUNT              | Included PJB782303                 |
| ACCESSORIES        | Yes, Not Included                  |
| OPTICS             | Yes, Included 15°, 25°, 40° & 60°  |
| FINISH             | Included Natural Brass             |
| MATERIAL           | Brass                              |
| WIRE LENGTH        | 24"                                |
| LOCATION           | Interior & Exterior Wet            |
| CERTIFICATIONS     | UL, IP66, IP67, IC, Drive Over     |