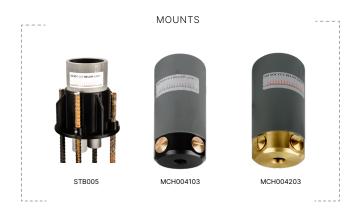

## MOUNTS

| MCH004103 | 3" Aluminum Conduit Hub |
|-----------|-------------------------|
| MCH004203 | 3" Brass Conduit Hub    |
| STB005    | Stabalizer Fin          |
| FM331     | Flush Mount Adapter     |